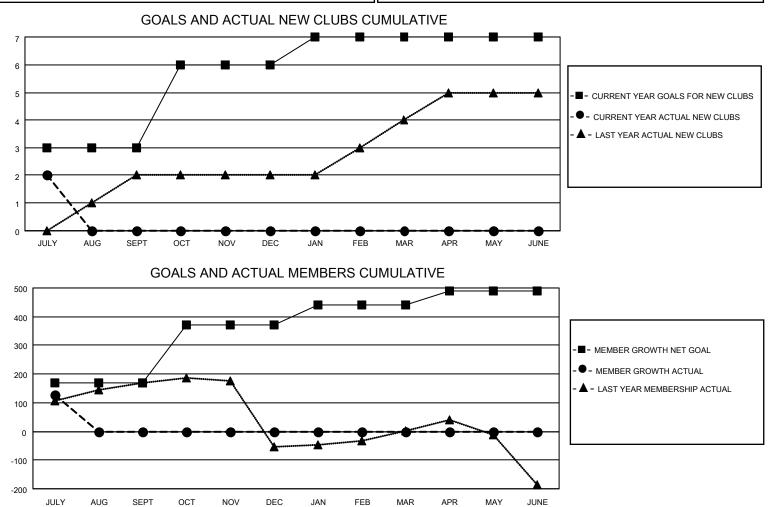

## LOCATION INDIA

District 322C3

Results as of: 7/31/2023

| Clubs                 |               |           |               | Members               |                          |                         |                                                    |
|-----------------------|---------------|-----------|---------------|-----------------------|--------------------------|-------------------------|----------------------------------------------------|
| RESULTS FOR 2023-2024 |               |           |               | RESULTS FOR 2023-2024 |                          |                         |                                                    |
| QUARTER               | NEW CLUB GOAL | NEW CLUBS | DROPPED CLUBS | QUARTER               | EMBER GROWTH NET<br>GOAL | MEMBER GROWTH<br>ACTUAL | DROPPED<br>MEMBERS ACTUAL<br>(including transfers) |
| JULY/AUG/SEPT         | 3             | 2         | 0             | JULY/AUG/SEPT         | - 170                    | 185                     | 51                                                 |
| OCT/NOV/DEC           | 3             | 0         | 0             | OCT/NOV/DEC           | 200                      | 0                       | 0                                                  |
| JAN/FEB/MAR           | 1             | 0         | 0             | JAN/FEB/MAR           | 70                       | 0                       | 0                                                  |
| APR/MAY/JUNE          | 0             | 0         | 0             | APR/MAY/JUNE          | 50                       | 0                       | 0                                                  |